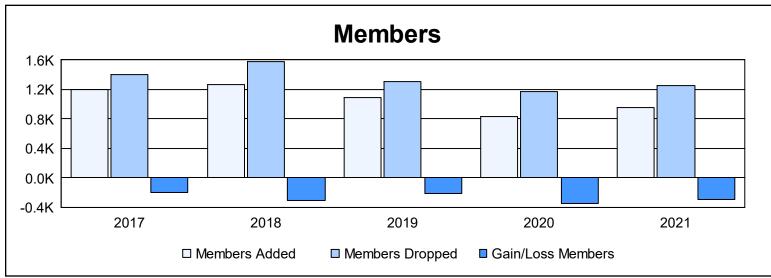

| Year      | New<br>Clubs | Dropped<br>Clubs | Gain/<br>Loss<br>Clubs | New<br>Members | Charter<br>Members | Reinstate<br>Members | Transfer<br>Members | Total<br>Member<br>Added | Total<br>Members<br>Dropped | Gain/<br>Loss<br>Members |
|-----------|--------------|------------------|------------------------|----------------|--------------------|----------------------|---------------------|--------------------------|-----------------------------|--------------------------|
| 2016-2017 | 3            | 8                | -5                     | 969            | 118                | 60                   | 51                  | 1,198                    | 1,397                       | -199                     |
| 2017-2018 | 2            | 12               | -10                    | 1,011          | 110                | 71                   | 76                  | 1,268                    | 1,576                       | -308                     |
| 2018-2019 | 4            | 6                | -2                     | 870            | 104                | 69                   | 52                  | 1,095                    | 1,309                       | -214                     |
| 2019-2020 | 4            | 10               | -6                     | 571            | 153                | 74                   | 29                  | 827                      | 1,178                       | -351                     |
| 2020-2021 | 7            | 6                | 1                      | 727            | 155                | 47                   | 28                  | 957                      | 1,255                       | -298                     |
| Average   | 4            | 8                | -4                     | 830            | 128                | 64                   | 47                  | 1,069                    | 1,343                       | -274                     |