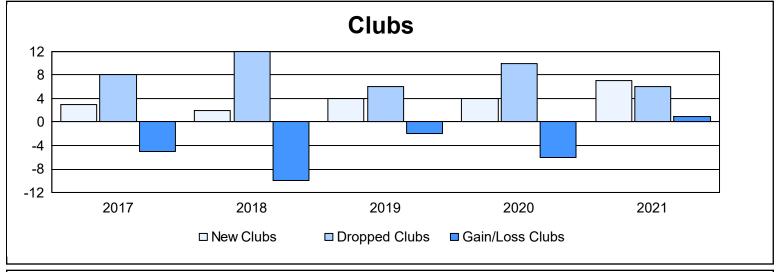

| Year      | New<br>Clubs | Dropped<br>Clubs | Gain/<br>Loss<br>Clubs | New<br>Members | Charter<br>Members | Reinstate<br>Members | Transfer<br>Members | Total<br>Member<br>Added | Total<br>Members<br>Dropped | Gain/<br>Loss<br>Members |
|-----------|--------------|------------------|------------------------|----------------|--------------------|----------------------|---------------------|--------------------------|-----------------------------|--------------------------|
| 2016-2017 | 3            | 8                | -5                     | 969            | 118                | 60                   | 51                  | 1,198                    | 1,397                       | -199                     |
| 2017-2018 | 2            | 12               | -10                    | 1,011          | 110                | 71                   | 76                  | 1,268                    | 1,576                       | -308                     |
| 2018-2019 | 4            | 6                | -2                     | 870            | 104                | 69                   | 52                  | 1,095                    | 1,309                       | -214                     |
| 2019-2020 | 4            | 10               | -6                     | 571            | 153                | 74                   | 29                  | 827                      | 1,178                       | -351                     |
| 2020-2021 | 7            | 6                | 1                      | 727            | 155                | 47                   | 28                  | 957                      | 1,255                       | -298                     |
| Average   | 4            | 8                | -4                     | 830            | 128                | 64                   | 47                  | 1,069                    | 1,343                       | -274                     |